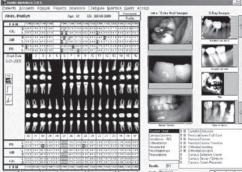

## Time to go Digital!

**EZ-PERIO-CHARTING** makes perio-charting quicker, smoother, and more accurate. Record information including bone loss, plaque, probing depths, gingival margins, bleeding points, and furcation grades.

**EZ-IMAGING** allows capture of intra-oral images, digital x-rays, & patient photos directly into patient's chart; Print picture centered with patient name, birth date and social security number; Increase case acceptance & quick turn around of insurance payments.